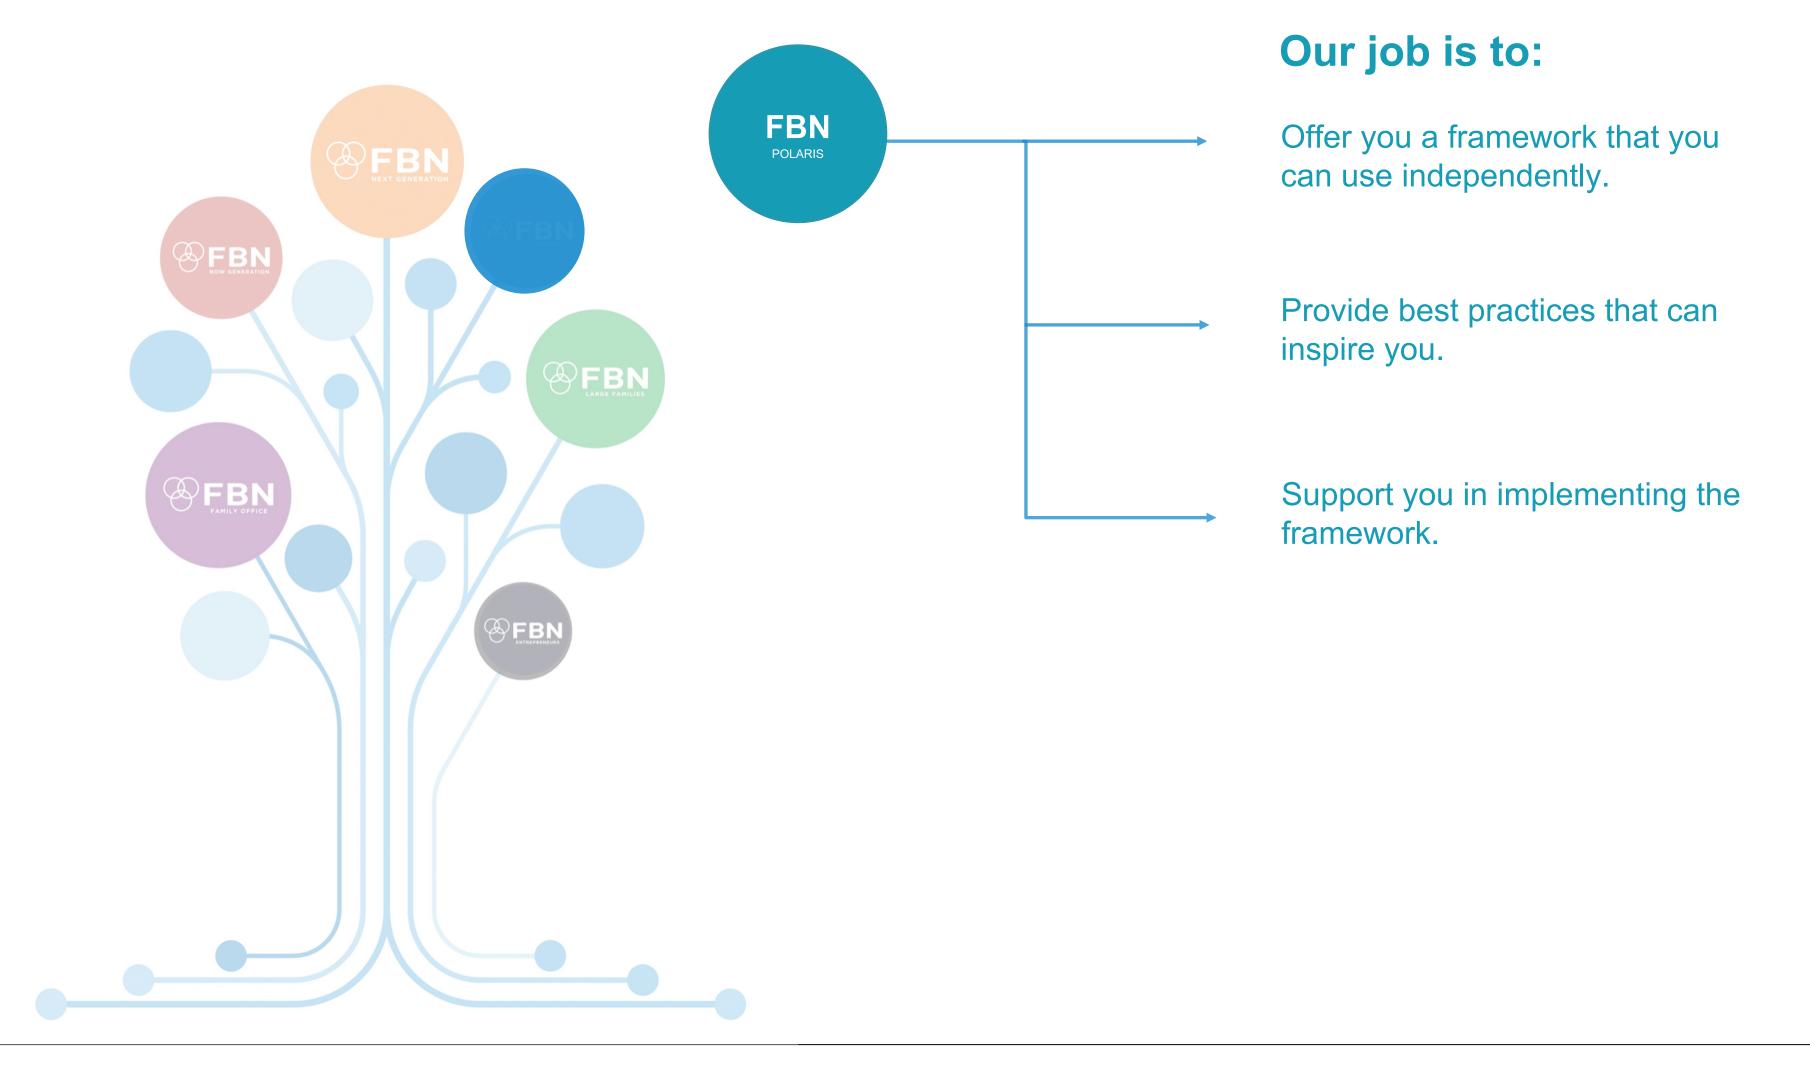

FBN Polaris is a platform that gives guidance on how to approach and develop sustainability in a family business.

It offers a clear framework, best practices, and live Q&A sessions that makes it easy to use for every member.

### **Positioning**

The North Star above the family tree, guiding the journey towards a sustainable future.

### What

A platform that makes your job to easier when building an enduring family business.