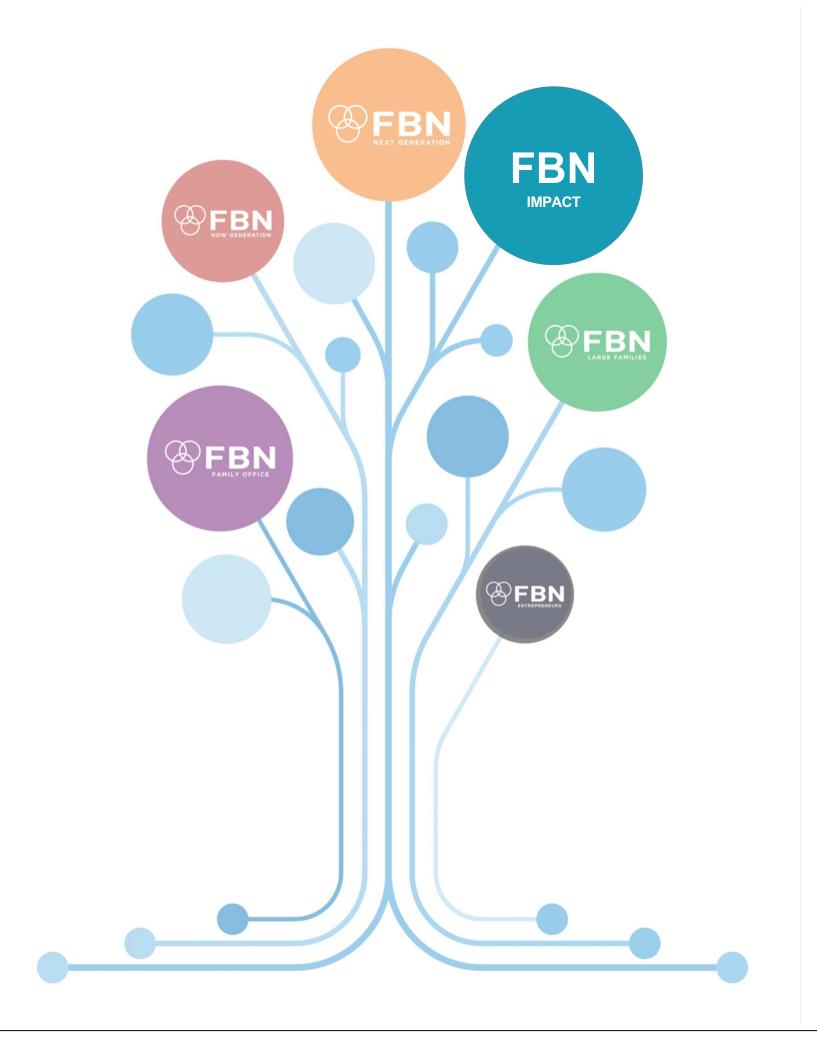

The coach walks us through our journey of resilience, challenges us, and helps us (re-)connect with the world around us.

FBN Impact is the family business coach when dealing with the pressures of building a sustainable future.

Instead of one person, you get a team of experienced peers that walk on that challenging path with you and help you succeed.

### **Positioning**

The go-to coach that keeps the family tree strong for all FBN communities and members.

### Why

To help family businesses succeed in their path to a sustainable future.

### How

By listening, advising and supporting with hands-on implementation.

### What

Facilitating dialogue, action and change.