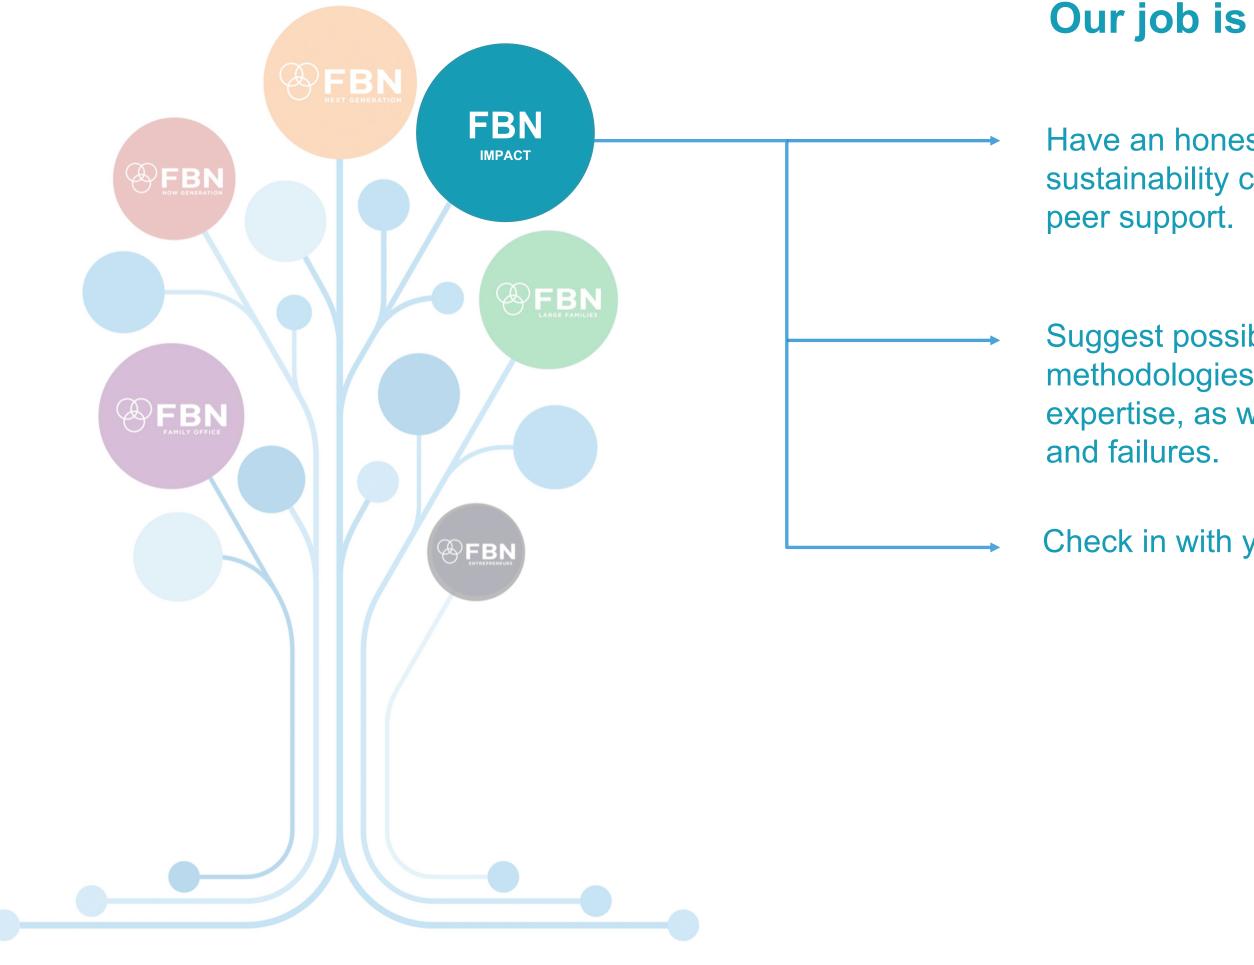

### Our job is to:

Help you (re-)discover and act on your purpose.

Provide you with tools and guidelines for putting your purpose into practice. This includes implementation, measuring impact and reporting.

Offer you peer support on how to be a forerunner and a champion of change in your industry.

### Our job is to:

Have an honest dialogue about your sustainability challenges, and offer you

Suggest possible routes with clear methodologies of working, based on own expertise, as well as our own successes

Check in with you regularly.