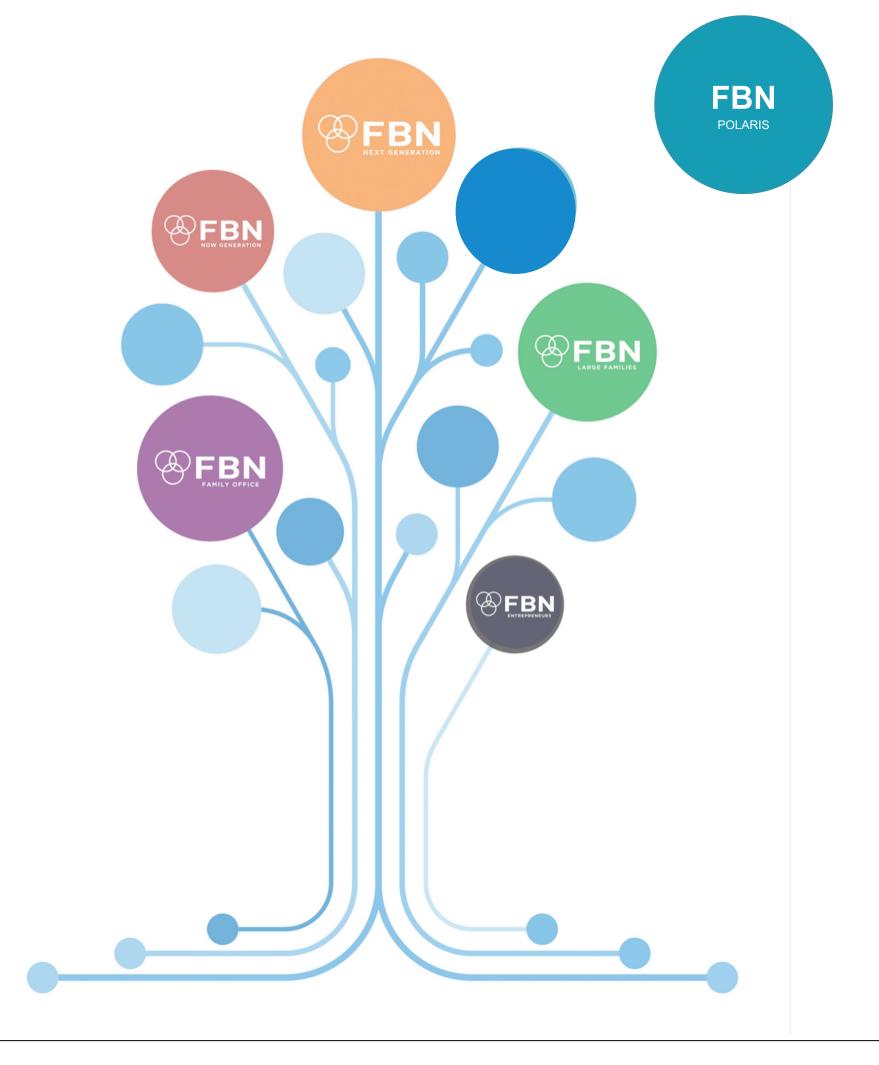

FBN Polaris is a platform that gives guidance on how to approach and develop sustainability in a family business.

It offers a clear framework, best practices, and live Q&A sessions that makes it easy to use for every member.

### **Positioning**

The North Star above the family tree, guiding the journey towards a sustainable future.

### Why

To be a force for good in society.

### How

By learning to address sustainability issues in a step-by-step manner.

### What

A platform that makes your job to easier when building an enduring family business.