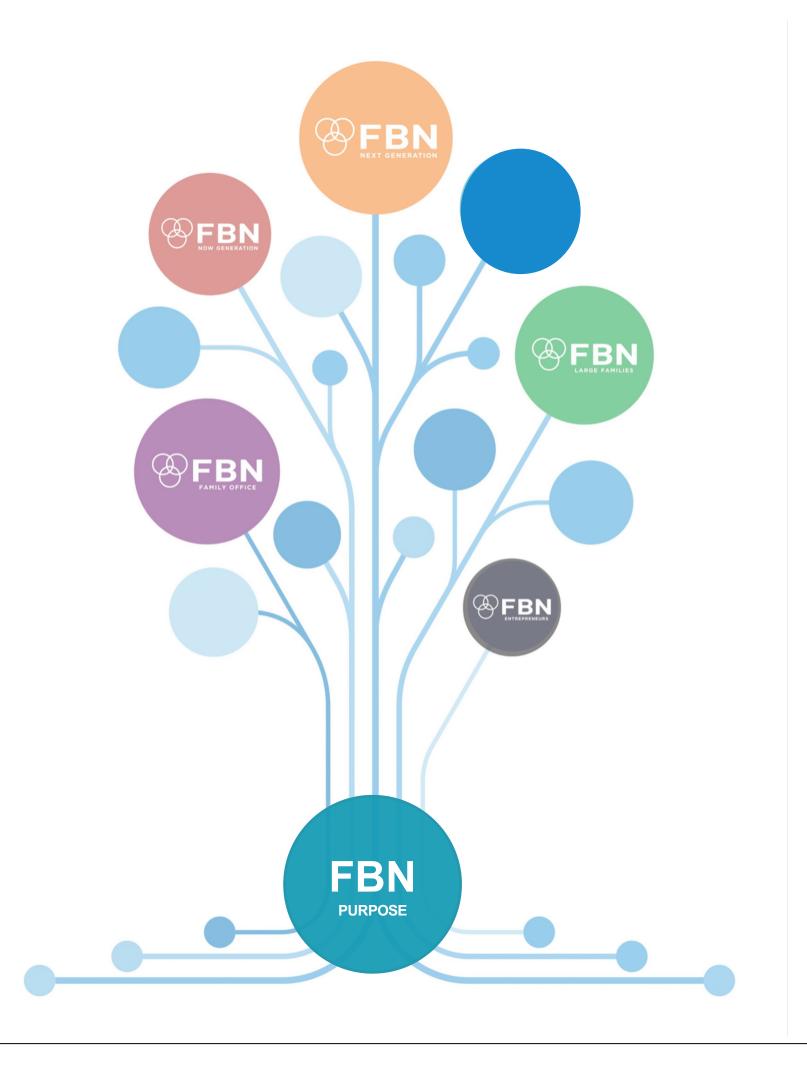

### **Positioning**

The base of the family tree, nurturing all of the FBN communities and members.

### **Positioning**

The North Star above the family tree, guiding the journey towards a sustainable future.

### **Positioning**

The go-to coach that keeps the family tree strong for all FBN communities and members.