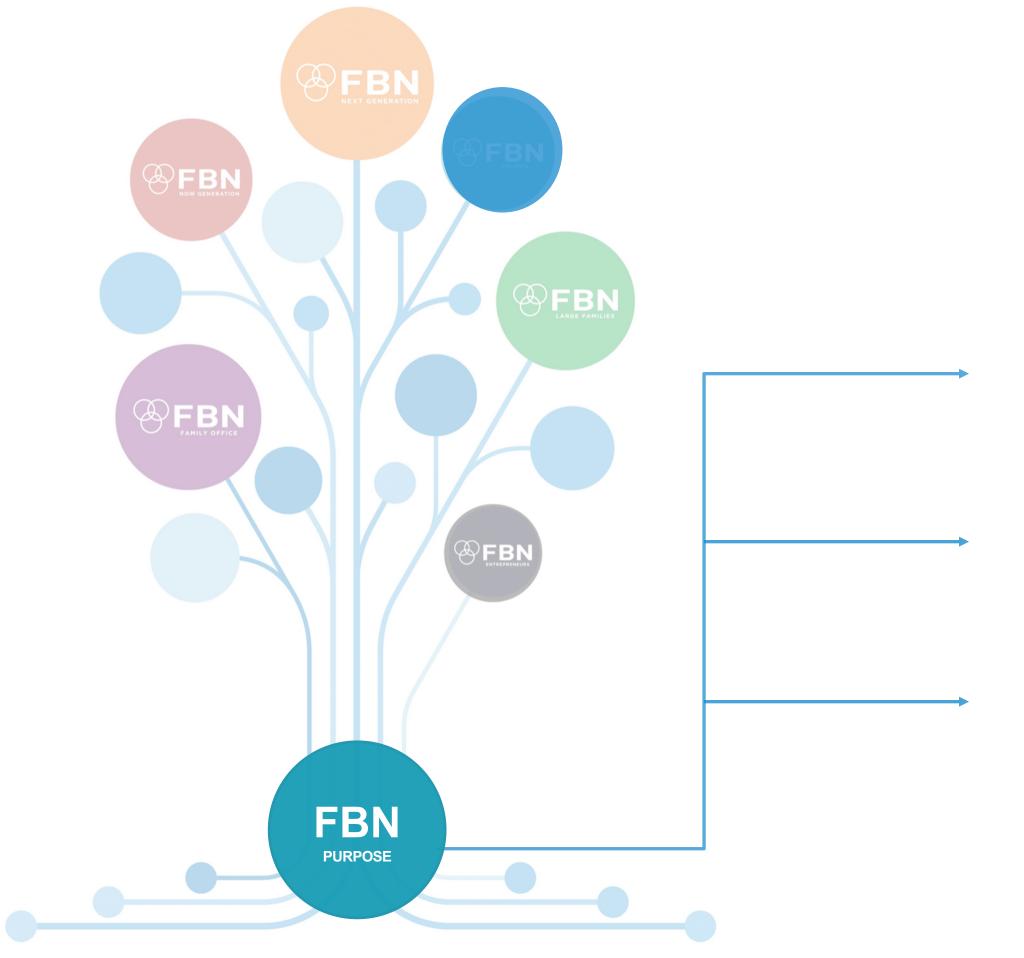

FBN Purpose helps family businesses connect their reason of existence to responsible actions across the entire organization.

### **Positioning**

The base of the family tree, nurturing all of the FBN communities and members.

### Why

To help businesses thrive, not only survive.

### How

By translating the purpose into a flow of responsible actions.

### What

Tools, best practices and peer support to develop a purposeful and sustainable family business.

### Our job is to:

Help you (re-)discover and act on your purpose.

Provide you with tools and guidelines for putting your purpose into practice. This includes implementation, measuring impact and reporting.

Offer you peer support on how to be a forerunner and a champion of change in your industry.